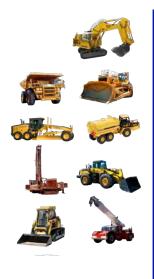

## **SURFACE SAFETY SOLUTIONS**

RCT's Surface Solutions can be adapted to suit all types of machines and are not brand specific:

Remote Control Systems (Radio)

Teleremote Control Systems (Video)

Dozer Trailer Cabin

Collision Awareness/Avoidance Systems (RCT VIS Controller for Level 9 intervention)

Fuel Cap Isolation

Lighting Equipment

Engine Protection Systems

Fire Controllers

Speed Limiters

Payload Management Systems

Vehicle Rollover Warning System

Electrical and Electronic Solutions

Rear Vision Cameras

Service Monitors

Tray Collision Warning System

Park Brake Warning

Live Fuel Lockouts

Idle/Shutdown Systems