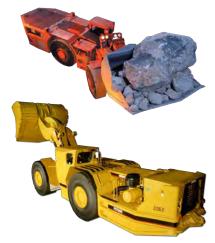

### **UNDERGROUND SAFETY SOLUTIONS**

RCT's Underground Solutions can be adapted to suit all types of machines and are not brand specific:

Remote Control Systems (Radio)

Teleremote Control Systems (Video)

Teleremote Communication Systems

Guidance Systems (Automation)

Collision Awareness/Avoidance Systems (RCT VIS Controller for Level 9 intervention)

Idle Down Control

Fuel Cap Isolation

Park Brake Warning

Lighting Equipment

Engine Protection Systems

Fire Controllers

Electrical and Electronic Solutions

Service Monitors

Tray Collision Warning System

Laser Guard Barrier Systems

Surface Fibre Optic Solution

Speed Limiters