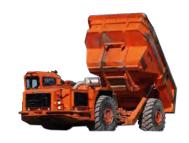

### **UNDERGROUND SAFETY SOLUTIONS**

RCT's Underground Solutions can be adapted to suit all types of machines and are not brand specific:

Remote Control Systems (Radio)

Teleremote Control Systems (Video)

## **UNDERGROUND SAFETY SOLUTIONS**

RCT's Underground Solutions can be adapted to suit all types of machines and are not brand specific:

Teleremote Control Systems

Guidance Systems

Fibre Optic Surface Solution